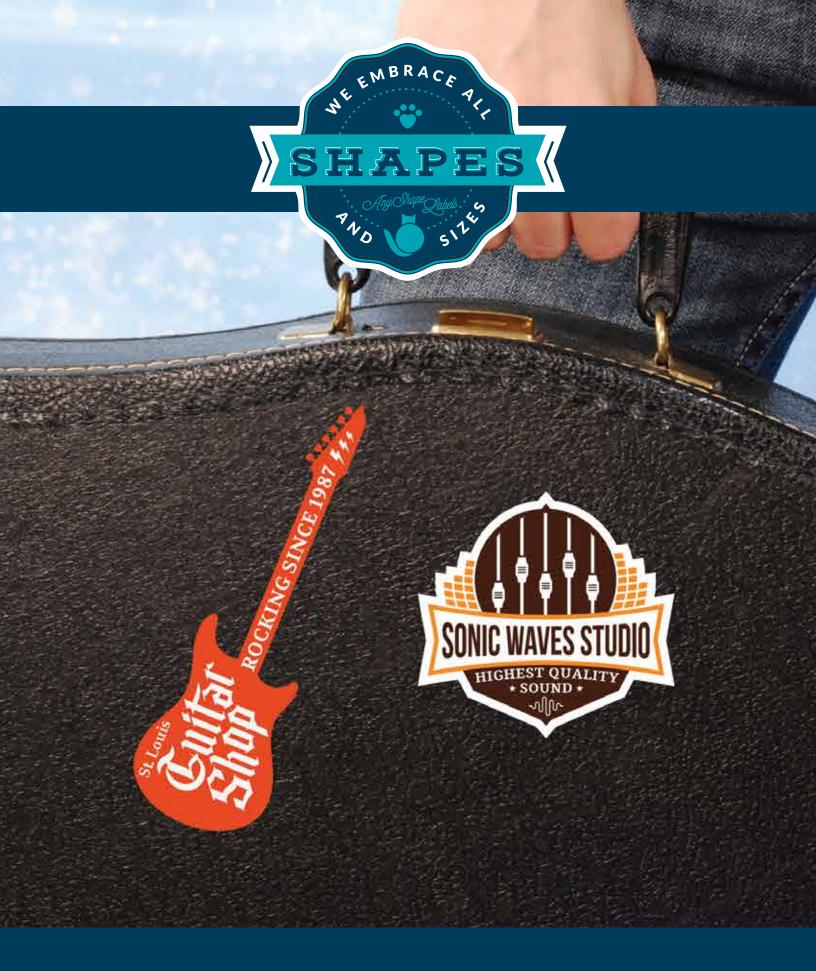

Innovative AnyShape® labels and decals are the high-impact solution you will love. Your designers have complete creative freedom, and you save time and money with no dies!

- Laser technology allows creative freedom
- No charge for custom dies
- Create any size labels from 1" x 2" up to 26" sq